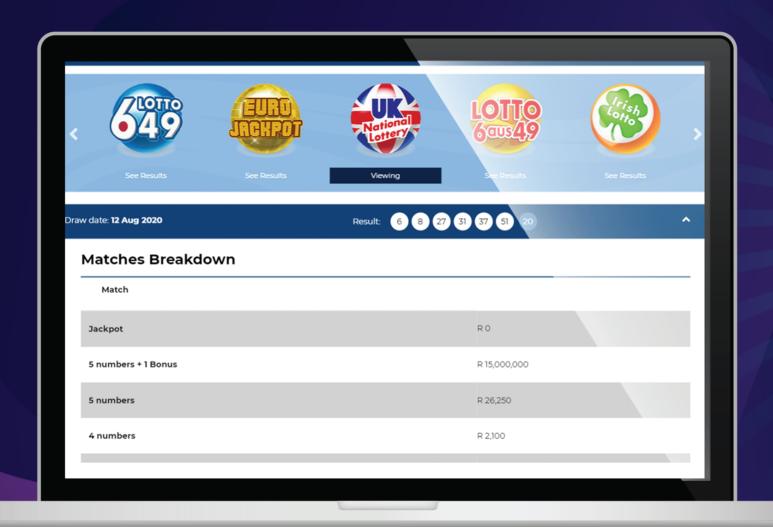

### **RESULTS**

- The results of all the lotteries can be viewed under the section "Latest Lottery Results".
- Players can select the lottery results they wish to view.

## **RESULTS CONTINUED**

• And expand the results in each of the draws to view the match breakdowns.