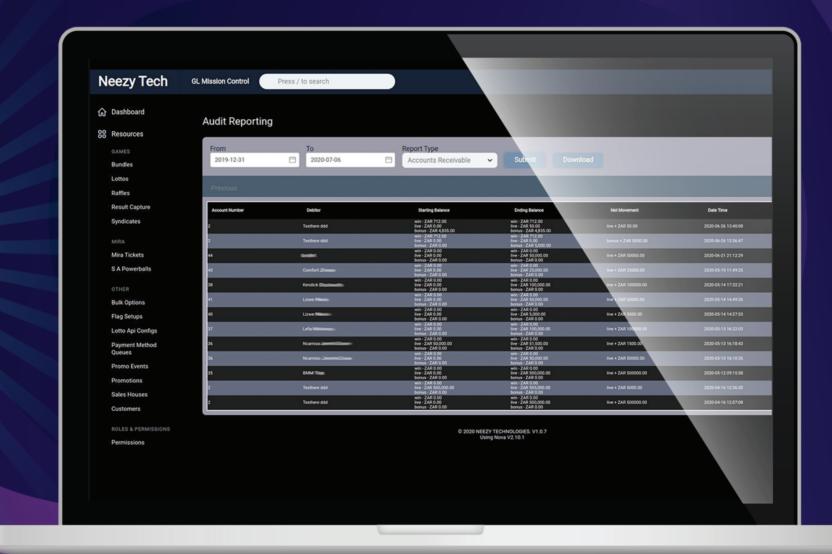

## **NEEZY BACKEND**

Our backend system processes bets, records financial data and provides account reconciliation in line with required SANS reporting. The backend also contains a management portal where authorized team members can view, manage and attend to customer queries.

# **BACK OFFICE REPORTING**

### **BACK OFFICE REPORTING**