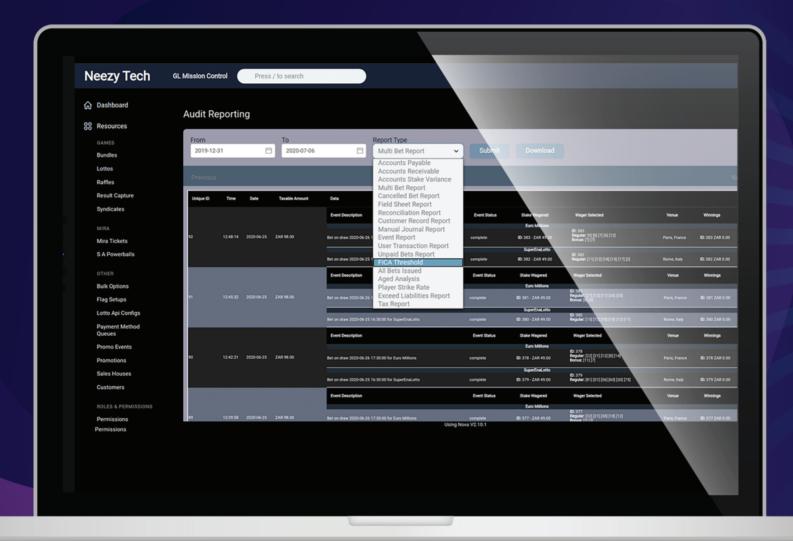

## **NEEZY BACKEND**

Our backend system processes bets, records financial data and provides account reconciliation in line with required SANS reporting. The backend also contains a management portal where authorized team members can view, manage and attend to customer queries.

# **BACK OFFICE REPORTING**

### **BACK OFFICE REPORTING**