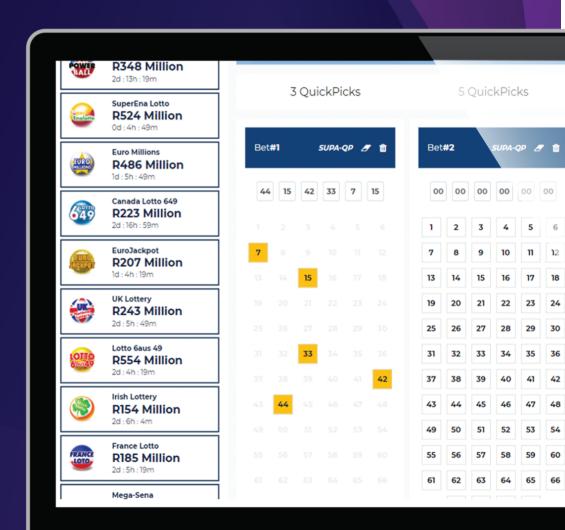

### **QUICK PICKS**

- There are multiple options to place a bet.
- Manual number selection (when player is required to select numbers for each bet).
- Quick pick selection, the system uses SANS approved MG technology to generate random numbers per bet.
- 3 / 5 / 10 Quick picks when by one click, system allocates selected amount of tickets directly in the cart.