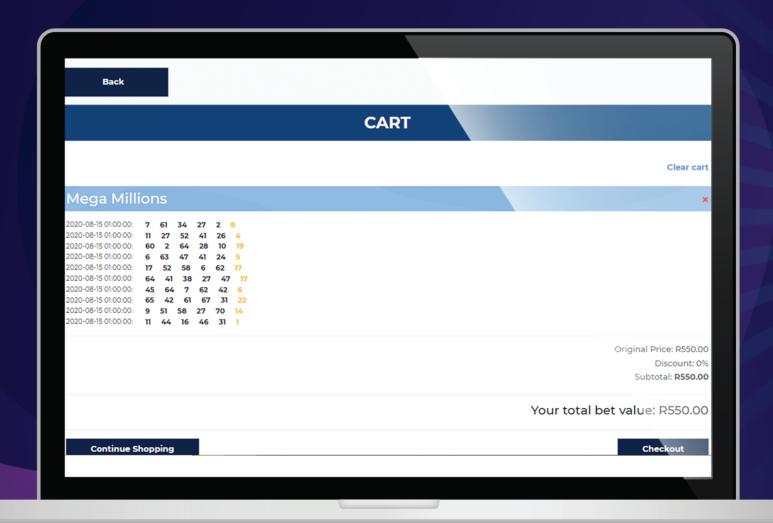

## **CART**

• After the transaction has been processed, player can view it in the transaction history section.