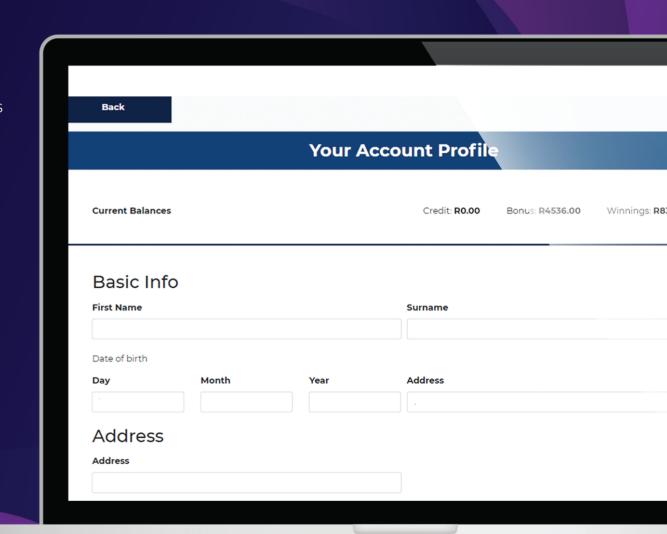

## **ACCOUNT PROFILE**

• Players can view and edit their profile information.

• Profile will contain personal information as well as balances overview.