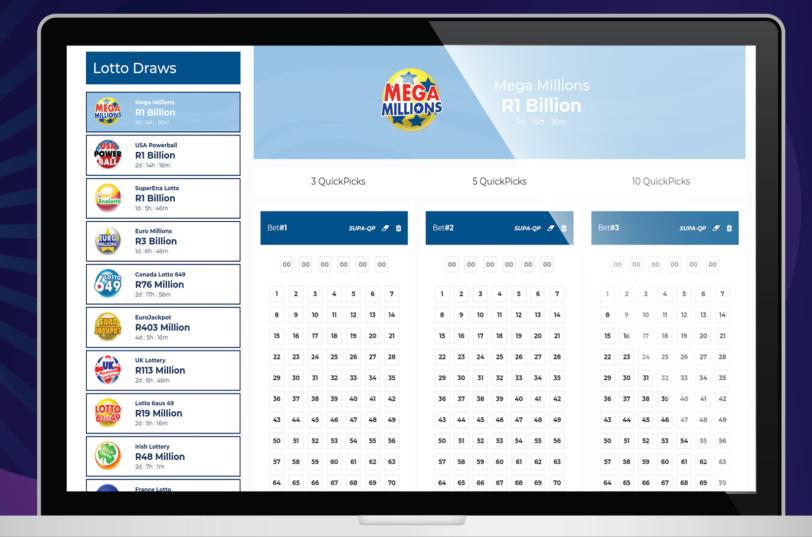

### **HOME PAGE / I-FRAME**

### **QUICK PICKS**

- There are multiple options to place a bet.
- Manual number selection (when player is required to select numbers for each bet).
- Quick pick selection, the system uses SANS approved MG technology to generate random numbers per bet.
- 3 / 5 / 10 Quick picks when by one click, system allocates selected amount of tickets directly in the cart.