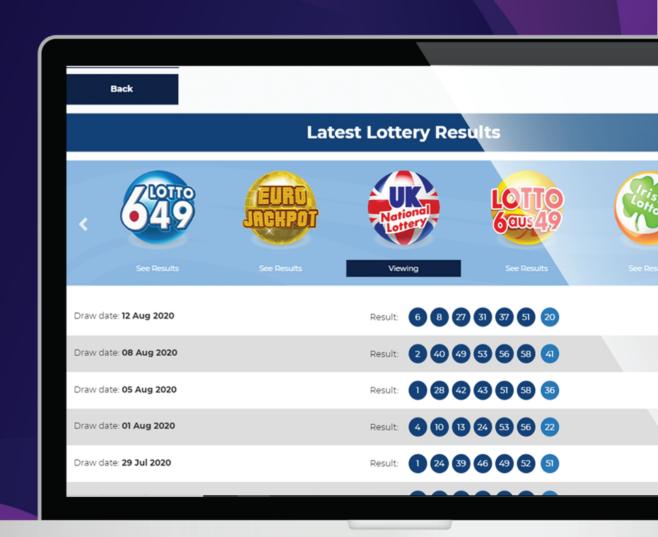

### **RESULTS**

- The results of all the lotteries can be viewed under the section "Latest Lottery Results".
- Players can select the lottery results they wish to view.

## **RESULTS CONTINUED**

• And expand the results in each of the draws to view the match breakdowns.